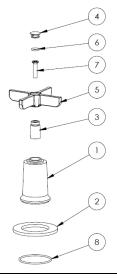

## **HANDLE TRIM**

BESPOKE FAUCETRY

| CODE: MZ4.1K | 4            |
|--------------|--------------|
|              | 5            |
|              | 7 (6)        |
|              |              |
|              | 3            |
|              |              |
|              | $\bigcirc$ 2 |
|              | 8            |
|              |              |

| ITEM NO. | PART NUMBER                      | QTY. |
|----------|----------------------------------|------|
| 1        | MZ4-ESC                          | 1    |
| 2        | MZ4-ESC-RING CROSBY rev2         | 1    |
| 3        | MZ4-STEM                         | 1    |
| 4        | MZ4-POST-CAP                     | 1    |
| 5        | AS568 - 10                       | 1    |
| 6        | MZ4-POST                         | 1    |
| 7        | CR-FHMS 0.164-<br>32x0.75x0.75-C | 1    |
| 8        | AS568 - 028                      | 1    |