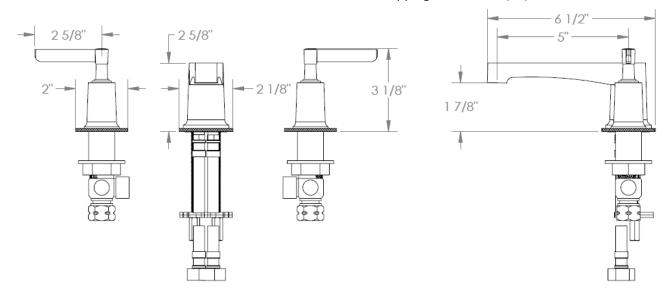

## **FEATURES**

- ¼ turn washerless ceramic disc valve cartridges
- Flexible hose connection for 8" to 16" spread installations
- Flow rate 1.25gpm (4.7lpm) maximum flow rate
- Solid brass construction

- Warranty:
  - Limited lifetime warranty (residential use)
  - One year (commercial use)
- Shipping weight (lbs.) 10
- Shipping dimensions (in.): 29x12x4

ONEILRUPPEL.COM