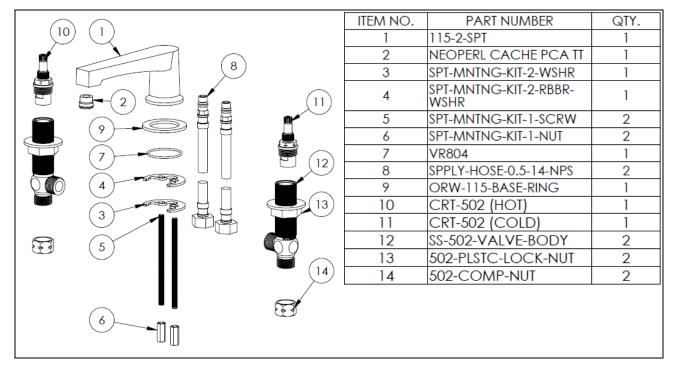

## **FEATURES**

- ¼ turn washerless ceramic disc valve cartridges
- Flexible hose connection for 8" to 16" spread installations
- Flow rate 1.25gpm (4.7lpm) maximum flow rate
- Solid brass construction

- Warranty:
  - Limited lifetime warranty (residential use)
  - One year (commercial use)
- Shipping weight (lbs.) 10
- Shipping dimensions (in.): 29x12x4

ONEILRUPPEL.COM