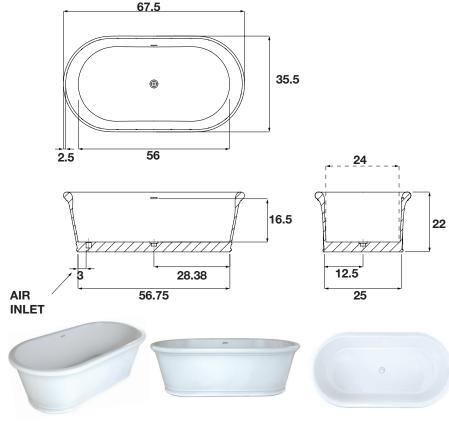

## SIZE:

67.5" x 35.5" x 22"

### WATER CAPACITY:

114 Gallons

## **BACK SLOPE:**

11°

### MATERIAL:

1-2" Nominal Thickness Stonite<sup>™</sup> Construction

# **OPTIONAL:**

- Air System
- Blower and Control Panel Must be Remotely Located
- Electrical Requirements 1 15 AMP dedicated GF-115 Volts
- Comes with AeroClean™. A revolutionary feature that creates an anti-bacterial environment in your bath and plumbing system.